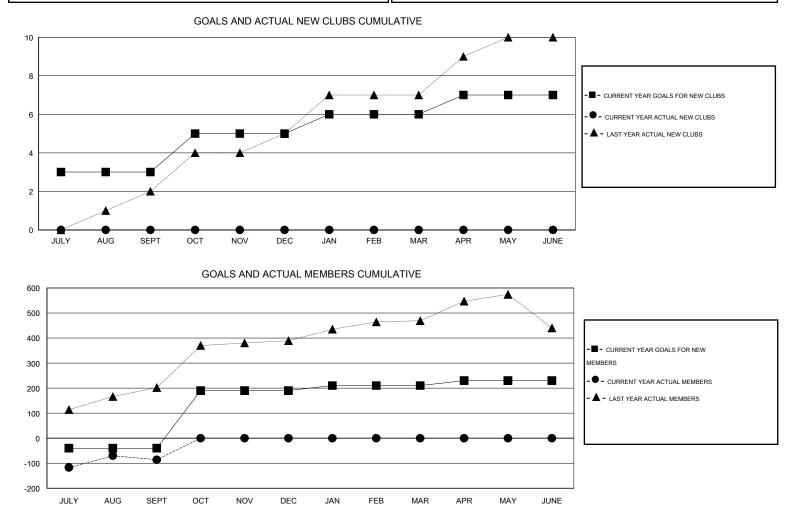

## ER GURUNATHAN GMT:

| GMT:                  | GMT: ER GURUNATHAN |                  |           | LOCATIO          | NDIA NDIA        | _                     |                    |                                     |                    | GMT CA 6         |  |
|-----------------------|--------------------|------------------|-----------|------------------|------------------|-----------------------|--------------------|-------------------------------------|--------------------|------------------|--|
|                       |                    |                  | Clubs     |                  |                  |                       |                    | Members                             |                    |                  |  |
| RESULTS FOR 2015-2016 |                    |                  |           |                  |                  | RESULTS FOR 2015-2016 |                    |                                     |                    |                  |  |
| QUARTE                | ER                 | NEW CLUB<br>GOAL | NEW CLUBS | DROPPED<br>CLUBS | NET<br>GAIN/LOSS | QUARTER               | NEW MEMBER<br>GOAL | CHARTER AND<br>NEW MEMBERS<br>ADDED | DROPPED<br>MEMBERS | NET<br>GAIN/LOSS |  |
| JULY/AU               | G/SEPT             | 3                | 0         | 0                | 0                | JULY/AUG/SEPT         | -40                | 188                                 | 274                | -86              |  |
| OCT/NOV               | //DEC              | 2                | 0         | 0                | 0                | OCT/NOV/DEC           | 230                | 0                                   | 0                  | 0                |  |
| JAN/FEB/              | /MAR               | 1                | 0         | 0                | 0                | JAN/FEB/MAR           | 20                 | 0                                   | 0                  | 0                |  |
| APR/MAY               | //JUNE             | 1                | 0         | 0                | 0                | APR/MAY/JUNE          | 20                 | 0                                   | 0                  | 0                |  |